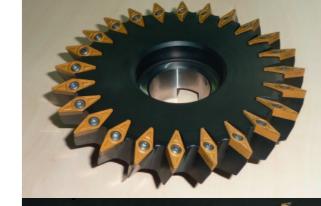

Combining specific designed tools with modern machines advanced this process to an incredible success. The advantages of Power- Skiving is a result from combining two well-known processes of hobbing and shaping. By reducing a single manufacturing process, it is now possible to produce gears in high quality in only 1/6 of the time versus conventional machining techniques. Together with the wellknown machine builders, we are able to optimize the Power-Skiving process with specially developed and designed tools.

#### **High Profitability / Low Costs**

It is rare to be cheaper and simpler when using a more economical process. To profit from all the advantages of Power-Skiving, the common rule is to only use the tools from PWS Präzisionswerkzeuge GmbH in modern turning and milling centers.





Power-Skiving cutter with carbide inserts.