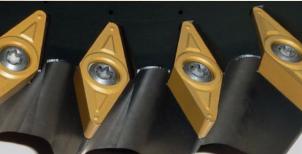

ombining specific designed tools with modern machines advanced this process to an incredible success. The advantages of Power- Skiving is a result from combining two well-known processes of hobbing and shaping. By reducing a single manufacturing process, it is now possible to produce gears in high quality in only 1/6 of the time versus conventional machining techniques. Together with the wellknown machine builders, we are able to optimize the Power-Skiving process with specially developed and designed tools.

#### **High Profitability / Low Costs**

It is rare to be cheaper and simpler when using a more economical process. To profit from all the advantages of Power-Skiving, the common rule is to only use the tools from PWS Präzisionswerkzeuge GmbH in modern turning and milling centers.





Power-Skiving cutter with carbide inserts.