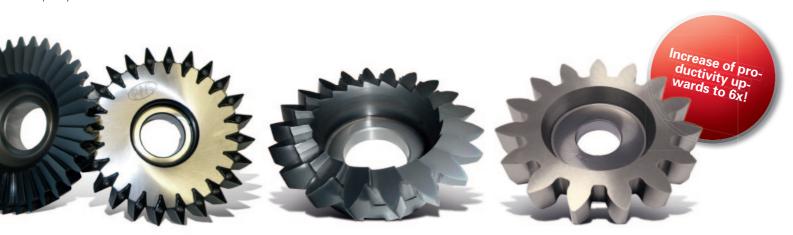

cepts makes the rediscovered Power-Skiving process as an efficient method to produce gears.

### For more than 70 Years we have developed and manufactured

PWS Präzisionswerkzeuge GmbH in Schmölln is specialized for developing and manufacturing high precision and high performance tools. The continual improvement of tool geometries and specific manufacturing and processing has led PWS to be one of the most innovative developers of industrial tools. For optimum quality, all of our tools are inspected on quality certified measuring machines. Since the 2002 merger of PWS and the Pforzheim-based company, Gebr. SAACKE GmbH &



Co.KG, PWS is able to offer high precision tools of nearly every type and of every quality level.



Our well trained personnel guarantee the highest quality standards.



#### Power- Skiving is an extremely powerful process to manufacture internal and external gears.

The original Power- Skiving process was developed in the early 20th century. Combining specific designed tools with modern machines advanced this process to an incredible success. The advantages of Power- Skiving is a result from combining two well-known processes of hobbing and shaping. By reducing a single manufacturing process, it is now possible to produce gears in high quality in only 1/6 of the time versus conventional machining techniques. Together with the wellknown machine builders, we are able to optimize the Power-Skiving process with specially developed and designed tools.

#### **High Profitability / Low Costs**

It is rare to be cheaper and simpler when using a more economical