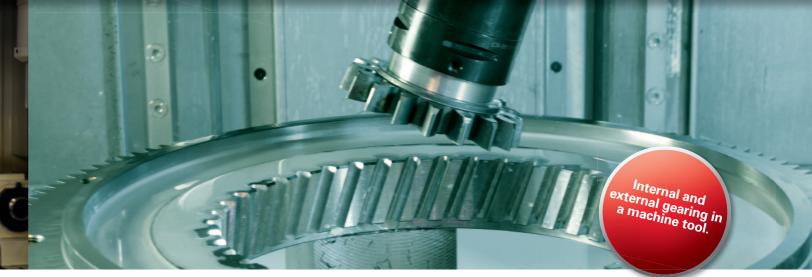

#### Power- Skiving is an extremely powerful process to manufacture internal and external gears.

The original Power- Skiving process was developed in the early 20th century. Combining specific designed tools with modern machines advanced this process to an incredible success. The advantages of Power- Skiving is a result from combining two well-known processes of hobbing and shaping. By reducing a single manufacturing process, it is now possible to produce gears in high quality in only 1/6 of the time versus conventional machining techniques. Together with the wellknown machine builders, we are able to optimize the Power-Skiving process with specially developed and designed tools.