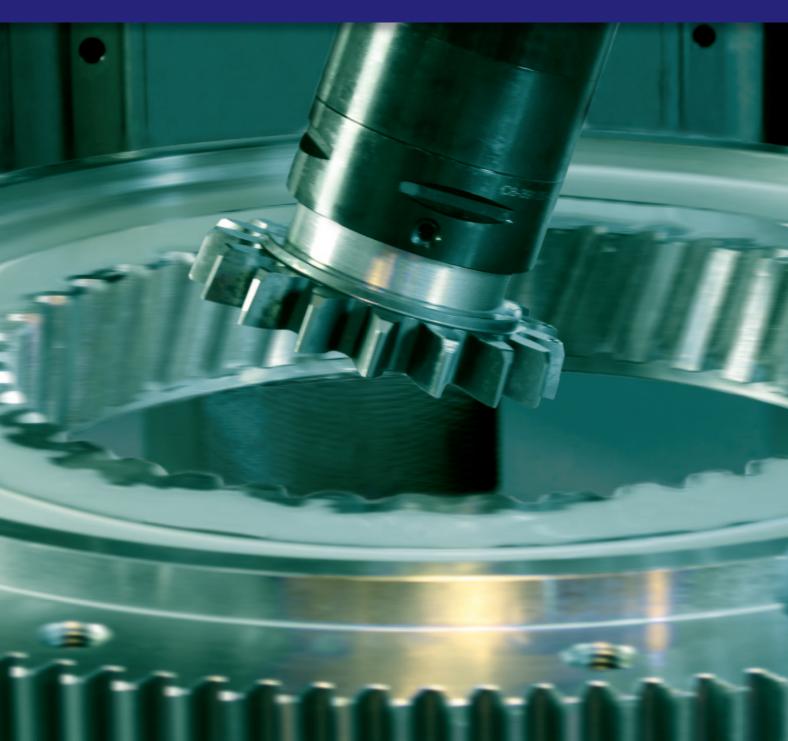

#### Power- Skiving is an extremely powerful process to manufacture internal and external gears.

The original Power- Skiving process was developed in the early 20th century. Combining specific designed tools with modern machines advanced this process to an incredible success. The advantages of Power- Skiving is a result from combining two well-known processes of hobbing and shaping. By reducing a single manufacturing process, it is now possible to produce gears in high quality in only 1/6 of the time versus conventional machining techniques. Together with the wellknown machine builders, we are able to optimize the Power-Skiving process with specially developed and designed tools.

Power-Skiving cutter with carbide inserts.